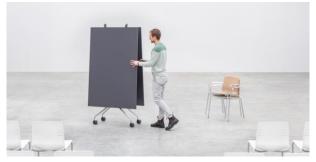

# Folding table on castors **LIBRO** art. 286

1

**OPEN** 

Click on the below link to find out how LIBRO works

www.marasrl.it/libro-p-472.html

CLOSE

**MOVE** 

## General description:

- Extremely solid frame that allows user to easily move the table.
- One single user can open and close the table simply rising and turning down the table tops. The table remains automatically in the working or transport position.
- Two bolts assembled under the top allow user to lock the tops when the table is in its working position.