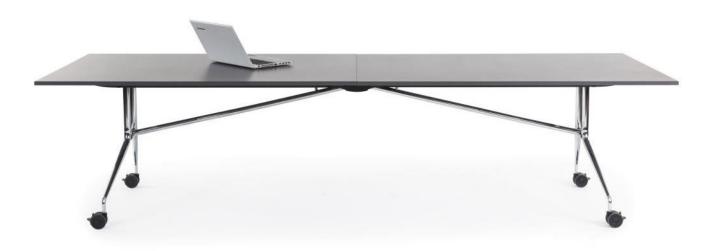

# Folding table on castors **LIBRO** art. 286

1

**OPEN** 

Click on the below link to find out how LIBRO works

www.marasrl.it/libro-p-472.html

CLOSE

**MOVE** 

## General description:

- Extremely solid frame that allows user to easily move the table.
- One single user can open and close the table simply rising and turning down the table tops. The table remains automatically in the working or transport position.
- Two bolts assembled under the top allow user to lock the tops when the table is in its working position.

- The table frame is supplied completely pre-assembled.
- Two length sizes available: for tops from 200 to 260 cm (small) and
   For tops from 280 to 320 cm (large)

Frame suitable for tables tops from 80 to 100 cm width.

 N.4 Ø 75mm castors with brake included (optional Ø 100mm castors with brake available)

- Beams under the table top are powder coated in anthracite (our ref v148).
- Legs can be powder coated in various color options or chromed
- Finishings available: