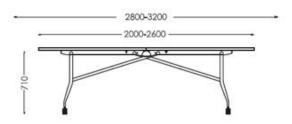

- The table frame is supplied completely pre-assembled.
- Two length sizes available: for tops from 200 to 260 cm (small) and
   For tops from 280 to 320 cm (large)

Frame suitable for tables tops from 80 to 100 cm width.

 N.4 Ø 75mm castors with brake included (optional Ø 100mm castors with brake available)

- Beams under the table top are powder coated in anthracite (our ref v148).
- Legs can be powder coated in various color options or chromed
- Finishings available: