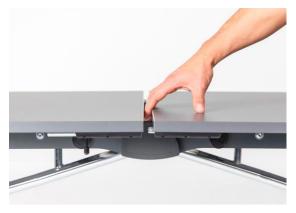

## General description:

- Extremely solid frame that allows user to easily move the table.
- One single user can open and close the table simply rising and turning down the table tops. The table remains automatically in the working or transport position.
- Two bolts assembled under the top allow user to lock the tops when the table is in its working position.