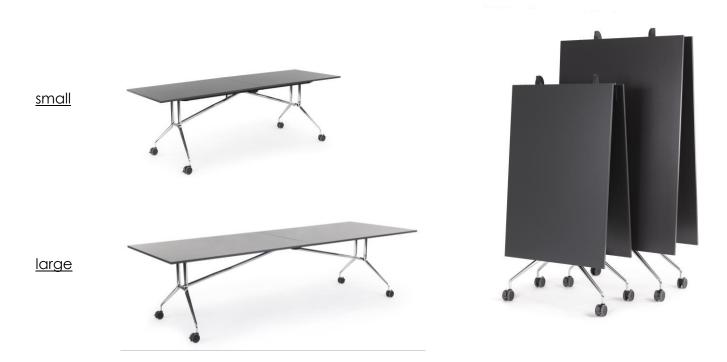

- The table frame is supplied completely pre-assembled.
- Two length sizes available: for tops from 200 to 260 cm (small) and
   For tops from 280 to 320 cm (large)

Frame suitable for tables tops from 80 to 100 cm width.

# Folding table on castors **LIBRO** art. 286

1

**OPEN** 

Click on the below link to find out how LIBRO works

www.marasrl.it/libro-p-472.html

CLOSE

**MOVE** 