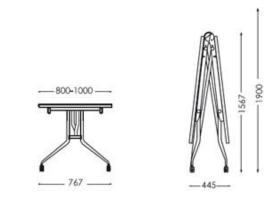

- The table frame is supplied completely pre-assembled.
- Two length sizes available: for tops from 200 to 260 cm (small) and
   For tops from 280 to 320 cm (large)

Frame suitable for tables tops from 80 to 100 cm width.

 N.4 Ø 75mm castors with brake included (optional Ø 100mm castors with brake available)

- Beams under the table top are powder coated in anthracite (our ref v148).
- Legs can be powder coated in various color options or chromed
- Finishings available:

# <u>Leg:</u>

- Conical 35x2 mm round tube
- Upper connection element 35x2 mm round tube
- Castors of Ø 75 mm with brake
- Various finishings available