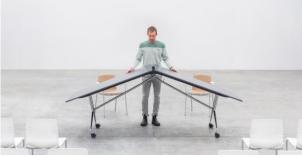

# Folding table on castors **LIBRO** art. 286

1

**OPEN** 

Click on the below link to find out how LIBRO works

www.marasrl.it/libro-p-472.html

CLOSE

**MOVE** 

## General description:

- Extremely solid frame that allows user to easily move the table.
- One single user can open and close the table simply rising and turning down the table tops. The table remains automatically in the working or transport position.
- Two bolts assembled under the top allow user to lock the tops when the table is in its working position.

 MARA patented anti-shock security system avoids squeezing fingers while closing the table

Instruction sticker to be applied under the table top included.