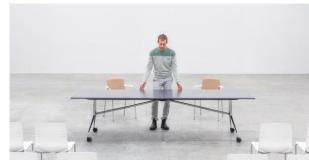

# Folding table on castors **LIBRO** art. 286

1

**OPEN** 

Click on the below link to find out how LIBRO works

www.marasrl.it/libro-p-472.html

CLOSE

**MOVE** 

## General description:

- Extremely solid frame that allows user to easily move the table.
- One single user can open and close the table simply rising and turning down the table tops. The table remains automatically in the working or transport position.
- Two bolts assembled under the top allow user to lock the tops when the table is in its working position.