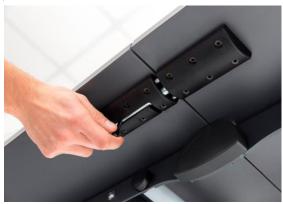

 MARA patented anti-shock security system avoids squeezing fingers while closing the table

Instruction sticker to be applied under the table top included.